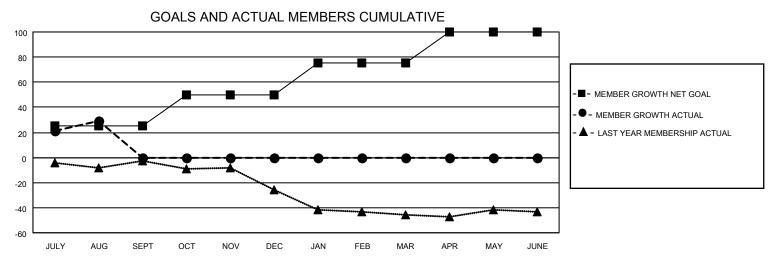

## District 27 E2

| Clubs                 |               |           |               | Members               |                        |                         |                                                    |
|-----------------------|---------------|-----------|---------------|-----------------------|------------------------|-------------------------|----------------------------------------------------|
| RESULTS FOR 2021-2022 |               |           |               | RESULTS FOR 2021-2022 |                        |                         |                                                    |
| QUARTER               | NEW CLUB GOAL | NEW CLUBS | DROPPED CLUBS | QUARTER MEM           | BER GROWTH NET<br>GOAL | MEMBER GROWTH<br>ACTUAL | DROPPED<br>MEMBERS ACTUAL<br>(including transfers) |
| JULY/AUG/SEPT         | 0             | 0         | 0             | JULY/AUG/SEPT         | 25                     | 36                      | 7                                                  |
| OCT/NOV/DEC           | 1             | 0         | 0             | OCT/NOV/DEC           | 25                     | 0                       | 0                                                  |
| JAN/FEB/MAR           | 1             | 0         | 0             | JAN/FEB/MAR           | 25                     | 0                       | 0                                                  |
| APR/MAY/JUNE          | 1             | 0         | 0             | APR/MAY/JUNE          | 25                     | 0                       | 0                                                  |

## GOALS AND ACTUAL NEW CLUBS CUMULATIVE

| DROPPED CLUBS: 0         | 11 CLUBS OF 45 ADDED 1 OR<br>MORE NEW MEMBERS | GENDER DISTRIBUTION             |                                |  |
|--------------------------|-----------------------------------------------|---------------------------------|--------------------------------|--|
|                          | INICIAL NEW MEMBERS                           | MALE<br>FEMALE                  | 1,205 (74.20%)<br>419 (25.80%) |  |
| DROPPED MEMBERS          |                                               | NON BINARY PREFER NOT TO ANSWER | 0 (0.00%)<br>R 0 (0.00%)       |  |
| DECEASED 0               |                                               | - TREFERENCE TO ANOWER          | 0 (0.0070)                     |  |
| CLUB CANCELLED 0         | CLICK HERE FOR CUMULATIVE                     | TOTAL FAMILY UNIT MEMBERS 270   |                                |  |
| OTHER 7                  | MEMBERSHIP DATA                               |                                 |                                |  |
| TOTAL 7                  |                                               | FAMILY MEMBERS PAYING HAI       | LF DUES 137                    |  |
| CLUB CANCELLED 0 OTHER 7 | -                                             | TOTAL FAMILY UNIT MEMBERS 270   |                                |  |