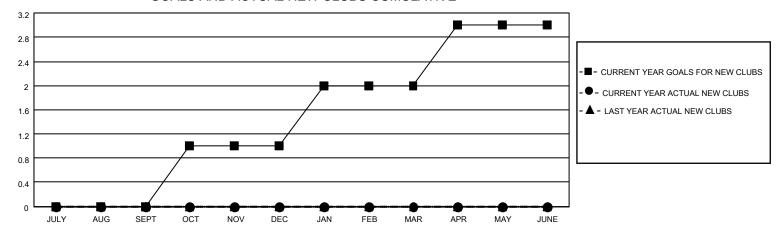

## District 27 E2

| Clubs                 |               |           |               | Members               |                        |                         |                                                    |
|-----------------------|---------------|-----------|---------------|-----------------------|------------------------|-------------------------|----------------------------------------------------|
| RESULTS FOR 2021-2022 |               |           |               | RESULTS FOR 2021-2022 |                        |                         |                                                    |
| QUARTER               | NEW CLUB GOAL | NEW CLUBS | DROPPED CLUBS | QUARTER MEM           | BER GROWTH NET<br>GOAL | MEMBER GROWTH<br>ACTUAL | DROPPED<br>MEMBERS ACTUAL<br>(including transfers) |
| JULY/AUG/SEPT         | 0             | 0         | 0             | JULY/AUG/SEPT         | 25                     | 36                      | 7                                                  |
| OCT/NOV/DEC           | 1             | 0         | 0             | OCT/NOV/DEC           | 25                     | 0                       | 0                                                  |
| JAN/FEB/MAR           | 1             | 0         | 0             | JAN/FEB/MAR           | 25                     | 0                       | 0                                                  |
| APR/MAY/JUNE          | 1             | 0         | 0             | APR/MAY/JUNE          | 25                     | 0                       | 0                                                  |

## GOALS AND ACTUAL NEW CLUBS CUMULATIVE

| DROPPED CLUBS: 0         | 11 CLUBS OF 45 ADDED 1 OR<br>MORE NEW MEMBERS | GENDER DISTRIBUTION             |                                |  |
|--------------------------|-----------------------------------------------|---------------------------------|--------------------------------|--|
|                          | INICIAL NEW MEMBERS                           | MALE<br>FEMALE                  | 1,205 (74.20%)<br>419 (25.80%) |  |
| DROPPED MEMBERS          |                                               | NON BINARY PREFER NOT TO ANSWER | 0 (0.00%)<br>R 0 (0.00%)       |  |
| DECEASED 0               |                                               | - TREFERENCE TO ANOWER          | 0 (0.0070)                     |  |
| CLUB CANCELLED 0         | CLICK HERE FOR CUMULATIVE                     | TOTAL FAMILY UNIT MEMBERS 270   |                                |  |
| OTHER 7                  | MEMBERSHIP DATA                               |                                 |                                |  |
| TOTAL 7                  |                                               | FAMILY MEMBERS PAYING HAI       | LF DUES 137                    |  |
| CLUB CANCELLED 0 OTHER 7 | -                                             | TOTAL FAMILY UNIT MEMBERS 270   |                                |  |